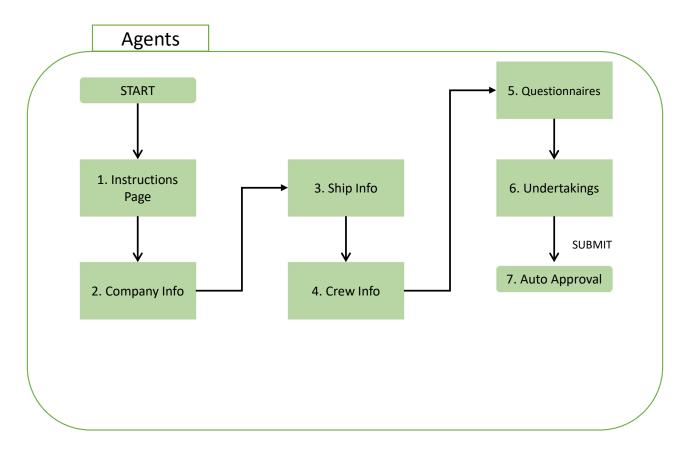

### **Updates on Crew Change in Singapore**

30 March 2022



#### 1 April 2022 onwards

- For <u>Fully vaccinated</u> crew, please do not submit any application and proceed directly to apply via ICA Crew System using DigitalPort@SG. For more information, please click the following link: <a href="https://safetravel.ica.gov.sg/arriving/general-travel/fully-vaccinated">https://safetravel.ica.gov.sg/arriving/general-travel/fully-vaccinated</a>
- Only <u>NON-VACCINATED</u> crew change applications must be submitted to MPA in advance of the planned crew change.
- Please see the link for the list of accepted COVID-19 vaccinations: https://safetravel.ica.gov.sg/health/vtsg



#### **Unvaccinated Crew Change Safe Corridor**





# Crew Change System Flow – Agents (Step 1)





# Crew Change System Agents





## Sign on

|      | Sign on process for ICC crew change (WEF 1 Apr 2022) |                                                                                                                                                                                                                                                                                                                                                                                          |                                            |                                                                                             |                    |  |
|------|------------------------------------------------------|----------------------------------------------------------------------------------