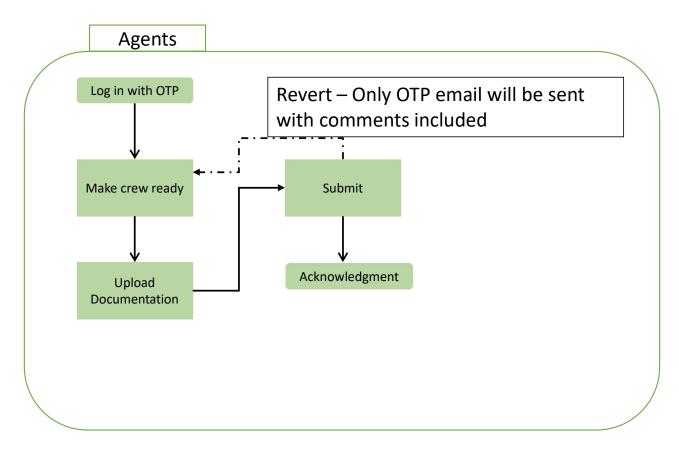

ates on Crew Change in Singapore**

30 March 2022



#### 1 April 2022 onwards

- For <u>Fully vaccinated</u> crew, please do not submit any application and proceed directly to apply via ICA Crew System using DigitalPort@SG. For more information, please click the following link: <a href="https://safetravel.ica.gov.sg/arriving/general-travel/fully-vaccinated">https://safetravel.ica.gov.sg/arriving/general-travel/fully-vaccinated</a>
- Only <u>NON-VACCINATED</u> crew change applications must be submitted to MPA in advance of the planned crew change.
- Please see the link for the list of accepted COVID-19 vaccinations: https://safetravel.ica.gov.sg/health/vtsg



#### **Unvaccinated Crew Change Safe Corridor**





# Crew Change System Flow – Agents (Step 1)





# Crew Change System Agents





## Sign on

|      | Sign on process for ICC crew change (WEF 1 Apr 2022) |                                                                                                                                                                                                                                                                                                                                                                                          |                                            |                                                                                             |                    |  |
|------|------------------------------------------------------|-------------------------------------------------------------------------------------------------------------------