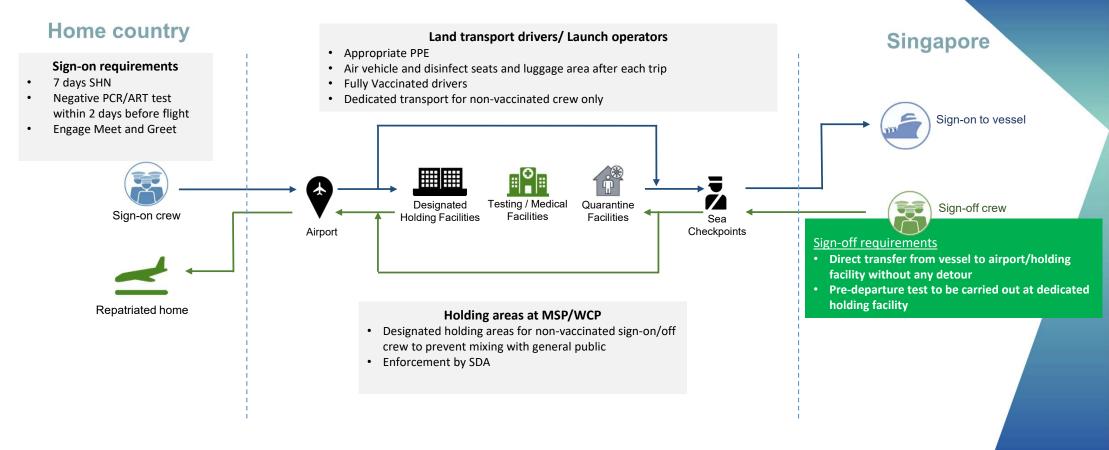

#### **Unvaccinated Crew Change Safe Corridor**

## Sign on

|      | Sign on process for ICC crew change (WEF 1 Apr 2022) |                                                                                                                                                                                                                                                                                                                                                                                          |                                            |                                                                                             |                    |  |
|------|------------------------------------------------------|------------------------------------------------------------------------------------------------------------------------------------------------------------------------------------------------------------------------------------------------------------------------------------------------------------------------------------------------------------------------------------------|--------------------------------------------|---------------------------------------------------------------------------------------------|--------------------|--|
| Step |                                                      | Fully vaccinated                                                                                                                                                                                                                                                                                                                                                                         | Fully vaccinated and Recovered (D7 to D90) | Non vaccinated and recovered (D14 – D90) Non vaccinated                                     |                    |  |
| 1    | Application                                          |                                                                                                                                                                                                                                                                                                                                                                                          |                                            | Apply through MPA crew change system and concurrently obtain in-principle approval from ICA |                    |  |
| 2    | SHN                                                  | NA. NO SHN                                                                                                                                                                                                                                                                                                                                                                               | NA. NO SHN                                 | 7 days at country of domicile. MUST DO 7 DAYS SHN                                           |                    |  |
| 3    | PDT                                                  | Pre-Departure Antigen-Rapid Test (ART) or Polymerase Chain Reaction (PCR) Test within 2 days[1] before departure for Singapore. Recovered crew may be exempted.                                                                                                                                                                                                                          |                                            |                                                                                             |                    |  |
| 4    | Visa/ e-HDC                                          | Onus lies on agents to check that crew has a valid visa before submitting a sign on application to ICA. Crew from visa required countries/regions are required to possess a valid visa before allowing entry into Singapore. Crew will be refused entry if he does not possess a valid visa during arrival immigration clearance even though the sign on application is approved by ICA. |                                            |                                                                                             |                    |  |
| 5    | Arrival Singapore                                    | ICA Airport will issue Special pass (SP/LP) and no restrictions to crew movement in Singapore. Crew can be issued up to 7 days SP/LP with valid visa.                                                                                                                                                                                                                                    |                                            | Issued with SP. Proceed to ship directly or to MPA's dedicated holding facilit              | <mark>ies</mark> . |  |
| 6    | Stay in Singapore                                    | No restrictions of choice of hot                                                                                                                                                                                                                                                                                                                                                         | el in Singapore                            | Only at MPA dedicated holding facilities                                                    |                    |  |
| 7    | Duration in Singapore                                | Subject to the SP/LP visa validit                                                                                                                                                                                                                                                                                                                                                        | ty issued to the crew by ICA               | Not more than 24 hours                                                                      |                    |  |
| 8    | Vessel Arrival Singapore                             | Crew to sign on vessel immedia                                                                                                                                                                                                                                                                                                                                                           | ately when the vessel is in port           |                                                                                             |                    |  |

## Sign off

|      | Sign off process for ICC crew change(WEF 1 Apr 2022)                                            |                                                                                                                                                                                                                                                                                                                                                                                                                               |                                                                                                                                                                                                                           |                                                                                                                                                                                                                                                                                                                                                                                                                                                        |  |  |  |
|------|-------------------------------------------------------------------------------------------------|-------------------------------------------------------------------------------------------------------------------------------------------------------------------------------------------------------------------------------------------------------------------------------------------------------------------------------------------------------------------------------------------------------------------------------|---------------------------------------------------------------------------------------------------------------------------------------------------------------------------------------------------------------------------|--------------------------------------------------------------------------------------------------------------------------------------------------------------------------------------------------------------------------------------------------------------------------------------------------------------------------------------------------------------------------------------------------------------------------------------------------------|--|--|--|
| Step |                                                                                                 | Fully vaccinated                                                                                                                                                                                                                                                                                                                                                                                                              | Fully vaccinated and Recovered (D7 to D90)                                                                                                                                                                                | Non vaccinated and recovered (D14 – D90) Non vaccinated                                                                                                                                                                                                                                                                                                                                                                                                |  |  |  |
| 1    | Application                                                                                     | Obtain in-principle approval from                                                                                                                                                                                                                                                                                                                                                                                             | om ICA                                                                                                                                                                                                                    | Apply through MPA crew change system and concurrently obtain in-principle approval from ICA                                                                                                                                                                                                                                                                                                                                                            |  |  |  |
| 2    | Visa                                                                                            | Onus lies on agents to check that crew has a valid visa <u>before</u> submitting a sign off application to ICA. Crew from visa required countries/regions are required to possess a valid visa before allowing entry into Singapore. Crew will be refused entry and ask to return to vessel if he does not possess a valid visa during arrival immigration clearance even though the sign off application is approved by ICA. |                                                                                                                                                                                                                           |                                                                                                                                                                                                                                                                                                                                                                                                                                                        |  |  |  |
| 3    | PDT                                                                                             | If required at next destination, PDT to be taken onboard the ship. Fully vaccinated crew shall have a PCR or ART memo showing negative ART test which is valid for 2 days from date of disembarkation from vessel                                                                                                                                                                                                             |                                                                                                                                                                                                                           |                                                                                                                                                                                                                                                                                                                                                                                                                                                        |  |  |  |
| 4    | SGAC/e-HDC                                                                                      | vessel for the sign-off. Crew to                                                                                                                                                                                                                                                                                                                                                                                              | least one day in advance prior to disembarking from<br>truthfully declare his vaccination status (be it taken<br>e-HDC. To upload the vaccination documents if                                                            | Crew to submit SGAC/e-HDC <u>at least one day in advance</u> prior to disembarki from vessel for the sign-off. Crew to truthfully declare his vaccination status (be it taken oversea or Singapore) in SGAC/e-HDC. To upload the vaccination documents if available                                                                                                                                                                                    |  |  |  |
| 5    | At ICA checkpoint/Valid<br>Passport                                                             | ICA to issue special pass, if crev from vessel.                                                                                                                                                                                                                                                                                                                                                                               | v intends to enter Singapore for purpose of sign off                                                                                                                                                                      | Issued with SP with MPA FNO approval. Crew without MPA FNO will not be allowed to sign-off from vessel                                                                                                                                                                                                                                                                                                                                                 |  |  |  |
|      | *To alert ICA if seamen<br>book is to be used,<br>before submitting the<br>sign-off application | assessment for entry. Crew wil<br>of the entry requirements is no<br>(eg. valid overseas/Singapore                                                                                                                                                                                                                                                                                                                            | ng documents to the ICA officers at arrival for I be refused entry and asked to return to vessel if any off met. vaccination cert, valid passport, SGAC/e-HDC). valid proval letter, PCR or ART memo showing negative ART | Proceed to MPA's dedicated holding facilities to serve SHN while waiting for the flight or to airport directly for sign off  Crew must provide the following documents to the ICA officers at arrival for assessment for entry. Crew will be refused entry and asked to return to vess if any of the entry requirements is not met.  (eg. valid passport, valid MPA FNO approval, SGAC/e-HDC). valid visa (if applicable), sign off approval letter, ) |  |  |  |
| 6    | Stay in Singapore                                                                               | Can book any hotel in Singapor                                                                                                                                                                                                                                                                                                                                                                                                | e                                                                                                                                                                                                                         | Only MPA dedicated holding facility                                                                                                                                                                                                                                                                                                                                                                                                                    |  |  |  |
| 7    | Duration in Singapore                                                                           | Subject to the SP validity issued                                                                                                                                                                                                                                                                                                                                                                                             | d to the crew by ICA.                                                                                                                                                                                                     | Subject to the SP validity issued to the crew by ICA . Not more than 24 hours                                                                                                                                                                                                                                                                                                                                                                          |  |  |  |