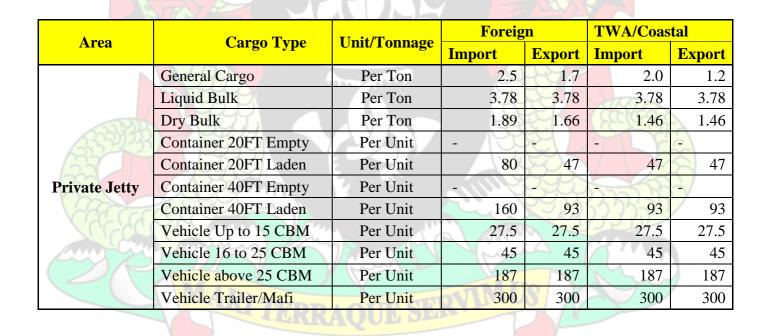

#### HARBOUR DUES (USD)

| FIND KATE AS APPLICABLE BELOW |                      |              |        |        |                  |        |  |
|-------------------------------|----------------------|--------------|--------|--------|------------------|--------|--|
| Area                          | Cargo Type           | Unit/Tonnage | Foreig | n      | TWA/Coastal      |        |  |
| Alea                          | Cargo Type           | Unit/Tonnage | Import | Export | Import           | Export |  |
|                               | General Cargo        | Per Ton      | 2.5    | 1.7    | 2                | 1.2    |  |
|                               | Liquid Bulk          | Per Ton      | 1.89   | 1.66   | 1.46             | 1.46   |  |
|                               | Dry Bulk             | Per Ton      | 1.89   | 1.66   | 1.46             | 1.46   |  |
|                               | Container 20FT Empty | Per Unit     |        | 2      | -                | -      |  |
|                               | Container 20FT Laden | Per Unit     | 80     | 47     | 47               | 47     |  |
| Concession<br>Area            | Container 40FT Empty | Per Unit     |        |        | -                | -      |  |
| Alta                          | Container 40FT Laden | Per Unit     | 160    | 93     | 93               | 93     |  |
|                               | Vehicle Up to 15 CBM | Per Unit     | 27.5   | 27.5   | 27.5             | 27.5   |  |
|                               | Vehicle 16 to 25 CBM | Per Unit     | 45     | 45     | 45               | 45     |  |
|                               | Vehicle above 25 CBM | Per Unit     | 187    | 187    | 187              | 187    |  |
| 1                             | Vehicle Trailer/Mafi | Per Unit     | 300    | 300    | <mark>300</mark> | 300    |  |