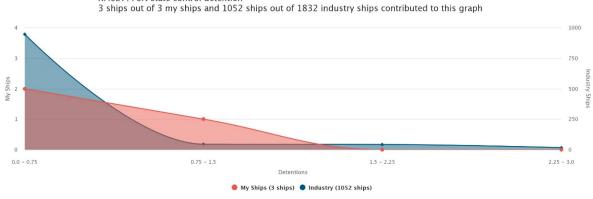

## By clicking on one of the bars on the result screen you can scroll down the results and obtain the following charts of you result, Distribution, Trend or Histogram.

The downloaded images or pdf documents can then be used to create your own BIMCO Shipping KPI reports.