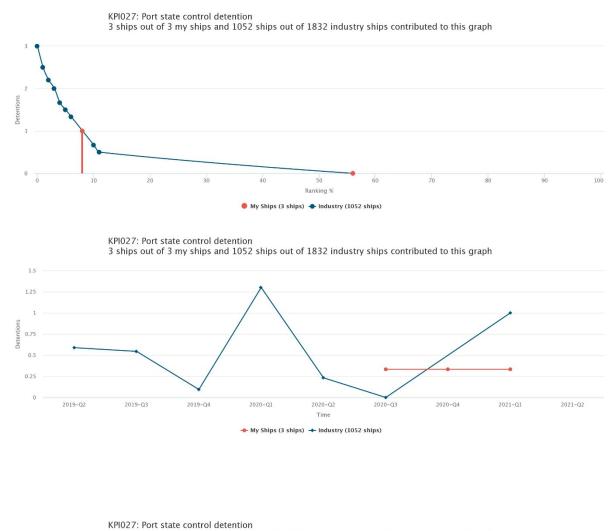

## By clicking on one of the bars on the result screen you can scroll down the results and obtain the following charts of you result, Distribution, Trend or Histogram.

The downloaded images or pdf documents can then be used to create your own BIMCO Shipping KPI reports.