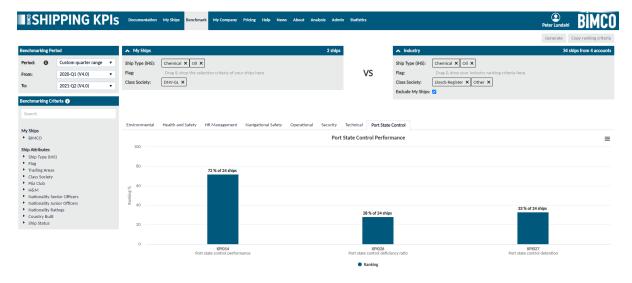

My Ships

Benchmark

My Company

Pricing

Help News About

To obtain your benchmarking results the following steps are needed:

Go to the Benchmarking tab:

- 1. Select Benchmarking Period from the left-hand top frame dropdown menu and specify the "From" and "To" quarters.
- Select the Benchmarking Criteria expand the options by clicking on the arrows (▶) then drag and drop the selected ship(s) or Business Units to the top left-hand field "My Ships". Repeat these steps the wanted ships' attributes.
- 3. Make sure to drag and drop relevant ship attributes criteria to the top right-hand field Industry then select the box "Exclude My Ships" if these are not to be included in the benchmarking result.
- 4. Each of the top field indicates the number of ships covered by the selection.
- 5. Please note there are no limits on the criteria used. Simply drag and drop as many as you need. Increasing the criteria however, will in most cases reduce the number of ships covered.
- 6. After the selection of Benchmarking Criteria, select the top right-hand button "Generate" to get the benchmarking result.

Image of the above-mentioned steps.

You can select any of the tabs (Environmental, Health and Safety, HR Management, Navigational Safety, Operational, Security, Technical and Port State Control) above the result screen to get the result details for each of the KPI Groups.

On each of the result screens you can download an image in either PNG, JPEG format, or as a pdf document, by clicking on the Chart Context Menu button (three vertical lines).