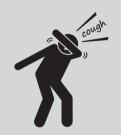

#### **PRACTICE** good coughing and sneezing etiquette

cough and sneeze in elbow and away from other people